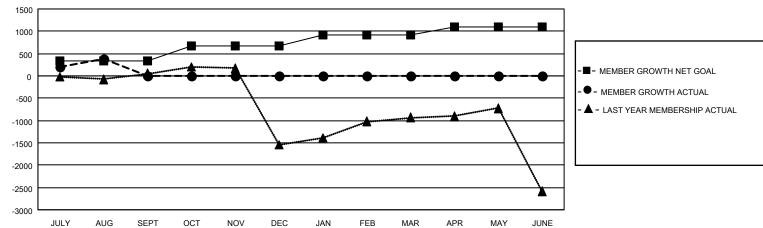

## Multiple District 3233

Results as of: 8/31/2020

**LOCATION: INDIA** 

| Clubs         |               |             |               | Members               |                           |                         |                                                    |  |
|---------------|---------------|-------------|---------------|-----------------------|---------------------------|-------------------------|----------------------------------------------------|--|
|               | RESULTS FOR   | R 2020-2021 |               | RESULTS FOR 2020-2021 |                           |                         |                                                    |  |
| QUARTER       | NEW CLUB GOAL | NEW CLUBS   | DROPPED CLUBS | QUARTER               | MEMBER GROWTH NET<br>GOAL | MEMBER GROWTH<br>ACTUAL | DROPPED<br>MEMBERS ACTUAL<br>(including transfers) |  |
| JULY/AUG/SEPT | 19            | 18          | 0             | JULY/AUG/SE           | EPT 340                   | 923                     | 360                                                |  |
| OCT/NOV/DEC   | 12            | 0           | 0             | OCT/NOV/DE            | C 335                     | 0                       | 0                                                  |  |
| JAN/FEB/MAR   | 13            | 0           | 0             | JAN/FEB/MAF           | R 235                     | 0                       | 0                                                  |  |
| APR/MAY/JUNE  | 9             | 0           | 0             | APR/MAY/JUI           | NE 190                    | 0                       | 0                                                  |  |

## GOALS AND ACTUAL MEMBERS CUMULATIVE

| DROPPED CLUBS: 0 |     | 120 CLUBS OF 826 ADDED 1 OR MORE<br>NEW MEMBERS | GENDER DISTRIBUTION  MALE 14,293 (69.00%)  FEMALE 6,422 (31.00%) |                |       |
|------------------|-----|-------------------------------------------------|------------------------------------------------------------------|----------------|-------|
| DROPPED MEMBERS  |     |                                                 | 1 LIVIALL                                                        | 0,422 (31.00%) |       |
| DECEASED         | 8   | CLICK HERE FOR CUMULATIVE                       | TOTAL FAMILY UNIT MEMBERS                                        |                | 7,368 |
| CLUB CANCELLED 0 |     | MEMBERSHIP DATA                                 | FAMILY MEMBERS PAYING HALF DUES                                  |                |       |
| OTHER 352        |     |                                                 |                                                                  |                | 4,093 |
| TOTAL            | 360 |                                                 |                                                                  |                |       |