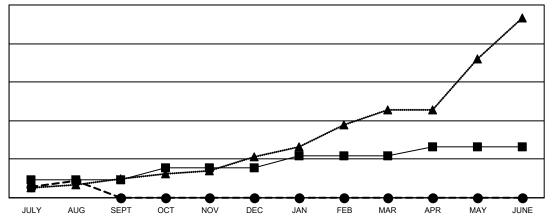

## GOALS AND ACTUAL NEW CLUBS CUMULATIVE

- CURRENT YEAR GOALS FOR NEW CLUBS

- CURRENT YEAR ACTUAL NEW CLUBS

▲ - LAST YEAR ACTUAL NEW CLUBS